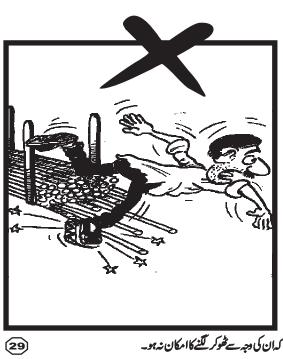

بیل کے تاروں کے بیچے سے اشیاء کو گزارتے وقت خیال رکھیں کہ بیان کے ساتھ نہ کر اجا کیں۔

كام كى جكد بربكهرى موتى اشياءكوا فهاكر مناسب جكه سفوركردين تاكدان كى وجدسة حادثات ندمول\_

تختوں کوا کھاڑ کر ذخیرہ کرنے سے پہلے ان میں سے کیل اور پیخیں اکھاڑ دیں۔